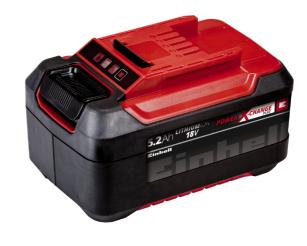

**Battery** 

18V 5,2 Ah P-X-C Plus

Item No.: 4511437

Ident No.: 11027

Bar Code: 4006825616606

WER CHANGE

System battery for all products of the Power X-Change Family

18 V | 5200 mAh | Li-Ion - Accumulator

1 Pieces - Number of accumulators

0.88 - Product weight - Gross weight single packaging 0.9305

82 x 82 x 165 mm - Dimensions single packaging

16 Pieces - Pieces per export carton - Gross weight export carton 15.65 kg