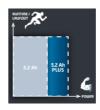

## **Features & Benefits**

- 7-in 1 ABS: Active Battery Management System from Einhell
- 3-step LED battery control
- Constant control and supervision of temperature, voltage etc.
- Long life because of repair mode by deeply discharged battery
- High Quality Lilon battery cells provide nearly no self-discharge
- Charging anytime
- Rubber-coated housing makes sure high impact protection and grip
- Shaped recessed grips provide an ergonomic handling the accu
- More Power and runtime due to higher capacity of the battery