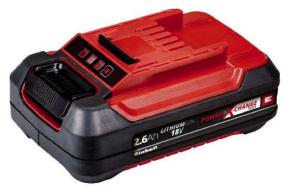

Item No.: 4511436 Ident No.: 11016 Bar Code: 4006825616590

System battery for all products of the Power X-Change Family

## **Technical Data**

- Accumulator
- 18 V | 2600 mAh | Li-Ion 1 Pieces

0.52

0.56

24 Pieces

13.7 kg

81 x 59 x 165 mm

345 x 270 x 205 mm