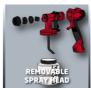

Paint Spray System

Item No.: 4260015

Ident No.: 11016

Bar Code: 4006825614572

The electric paint spray system TC-SY 600 S is a semi-stationary system for medium-size to large work surfaces and is adapted for lacquers, glazes and interior wall paints. The paint flow regulation as well as the adjustable air cap for vertical, horizontal and round jet enable exact and flexible adaptation to every application. The removable spray head makes the change of paint as well as the cleaning of all elements which come into contact with the paint to child's play. The shoulder strap and a 1.8 meter air hose provide great mobility. Included in the delivery are two nozzles for different viscosities, a purification brush, a purification needle, a 800 ml paint container with a lid and a container for examination of the viscosity.

## **Features**

- Semi-stationary system for medium-size to large work spaces
- Adapted for spraying of lacquers, glazes and interior wall paints
- High mobility by shoulder strap and 1,8 m long air hose
- Removable spray head for cleaning all paint-leading elements
- Paint flow regulation for ideal adaptation of paint application
- Adjustable air cap for vertical, horizontal and round jet
- Relieved handling thanks to non-twisting air hose
- Safe and comfortable handling thanks to the soft grip
- Incl. 2 nozzles for different viscosities of lacquer/glaze/paint
- Incl. purification brush for cleaning the uptake
- Incl. purification needle for cleaning the spray nozzle
- Incl. container for examination of viscosity
- Incl. lid for paint container
- Incl. 800 ml paint container with measuring scale