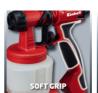

## **Features**

- Semi-stationary system for medium-size to large work spaces
- Adapted for spraying of lacquers, glazes and interior wall paints
- High mobility by shoulder strap and 1,8 m long air hose
- Removable spray head for cleaning all paint-leading elements
- Paint flow regulation for ideal adaptation of paint application
- Adjustable air cap for vertical, horizontal and round jet
- Relieved handling thanks to non-twisting air hose
- Safe and comfortable handling thanks to the soft grip
- Incl. 2 nozzles for different viscosities of lacquer/glaze/paint
- Incl. purification brush for cleaning the uptake
- Incl. purification needle for cleaning the spray nozzle
- Incl. container for examination of viscosity
- Incl. lid for paint container
- Incl. 800 ml paint container with measuring scale