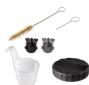

Paint Spray System

Item No.: 4260015

Ident No.: 11016

Bar Code: 4006825614572

The electric paint spray system TC-SY 600 S is a semi-stationary system for medium-size to large work surfaces and is adapted for lacquers, glazes and interior wall paints. The paint flow regulation as well as the adjustable air cap for vertical, horizontal and round jet enable exact and flexible adaptation to every application. The removable spray head makes the change of paint as well as the cleaning of all elements which come into contact with the paint to child's play. The shoulder strap and a 1.8 meter air hose provide great mobility. Included in the delivery are two nozzles for different viscosities, a purification brush, a purification needle, a 800 ml paint container with a lid and a container for examination of the viscosity.

## **Features**

- Semi-stationary system for medium-size to large work spaces
- Adapted for spraying of lacquers, glazes and interior wall paints
- High mobility by shoulder strap and 1,8 m long air hose
- Removable spray head for cleaning all paint-leading elements
- Paint flow regulation for ideal adaptation of paint application
- Adjustable air cap for vertical, horizontal and round jet
- Relieved handling thanks to non-twisting air hose
- Safe and comfortable handling thanks to the soft grip
- Incl. 2 nozzles for different viscosities of lacquer/glaze/paint
- Incl. purification brush for cleaning the uptake
- Incl. purification needle for cleaning the spray nozzle
- Incl. container for examination of viscosity
- Incl. lid for paint container
- Incl. 800 ml paint container with measuring scale