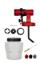

Paint Spray System

Item No.: 4260015

Ident No.: 11016

Bar Code: 4006825614572

The electric paint spray system TC-SY 600 S is a semi-stationary system for medium-size to large work surfaces and is adapted for lacquers, glazes and interior wall paints. The paint flow regulation as well as the adjustable air cap for vertical, horizontal and round jet enable exact and flexible adaptation to every application. The removable spray head makes the change of paint as well as the cleaning of all elements which come into contact with the paint to child's play. The shoulder strap and a 1.8 meter air hose provide great mobility. Included in the delivery are two nozzles for different viscosities, a purification brush, a purification needle, a 800 ml paint container with a lid and a container for examination of the viscosity.

## **Features**

- Semi-stationary system for medium-size to large work spaces
- Adapted for spraying of lacquers, glazes and interior wall paints
- High mobility by shoulder strap and 1,8 m long air hose
- Removable spray head for cleaning all paint-leading elements
- Paint flow regulation for ideal adaptation of paint application
- Adjustable air cap for vertical, horizontal and round jet
- Relieved handling thanks to non-twisting air hose
- Safe and comfortable handling thanks to the soft grip
- Incl. 2 nozzles for different viscosities of lacquer/glaze/paint
- Incl. purification brush for cleaning the uptake
- Incl. purification needle for cleaning the spray nozzle
- Incl. container for examination of viscosity
- Incl. lid for paint container
- Incl. 800 ml paint container with measuring scale