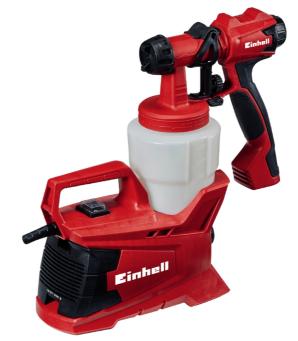

Paint Spray System

Item No.: 4260015

Ident No.: 11016

Bar Code: 4006825614572

The electric paint spray system TC-SY 600 S is a semi-stationary system for medium-size to large work surfaces and is adapted for lacquers, glazes and interior wall paints. The paint flow regulation as well as the adjustable air cap for vertical, horizontal and round jet enable exact and flexible adaptation to every application. The removable spray head makes the change of paint as well as the cleaning of all elements which come into contact with the paint to child's play. The shoulder strap and a 1.8 meter air hose provide great mobility. Included in the delivery are two nozzles for different viscosities, a purification brush, a purification needle, a 800 ml paint container with a lid and a container for examination of the viscosity.

## **Features**

- Semi-stationary system for medium-size to large work spaces
- Adapted for spraying of lacquers, glazes and interior wall paints
- High mobility by shoulder strap and 1,8 m long air hose
- Removable spray head for cleaning all paint-leading elements
- Paint flow regulation for ideal adaptation of paint application
- Adjustable air cap for vertical, horizontal and round jet
- Relieved handling thanks to non-twisting air hose
- Safe and comfortable handling thanks to the soft grip
- Incl. 2 nozzles for different viscosities of lacquer/glaze/paint
- Incl. purification brush for cleaning the uptake
- Incl. purification needle for cleaning the spray nozzle
- Incl. container for examination of viscosity
- Incl. lid for paint container
- Incl. 800 ml paint container with measuring scale