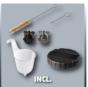

Paint Spray System

Item No.: 4260015

Ident No.: 11016

Bar Code: 4006825614572

The electric paint spray system TC-SY 600 S is a semi-stationary system for medium-size to large work surfaces and is adapted for lacquers, glazes and interior wall paints. The paint flow regulation as well as the adjustable air cap for vertical, horizontal and round jet enable exact and flexible adaptation to every application. The removable spray head makes the change of paint as well as the cleaning of all elements which come into contact with the paint to child's play. The shoulder strap and a 1.8 meter air hose provide great mobility. Included in the delivery are two nozzles for different viscosities, a purification brush, a purification needle, a 800 ml paint container with a lid and a container for examination of the viscosity.

## **Features**

- Semi-stationary system for medium-size to large work spaces
- Adapted for spraying of lacquers, glazes and interior wall paints
- High mobility by shoulder strap and 1,8 m long air hose
- Removable spray head for cleaning all paint-leading elements
- Paint flow regulation for ideal adaptation of paint application
- Adjustable air cap for vertical, horizontal and round jet
- Relieved handling thanks to non-twisting air hose
- Safe and comfortable handling thanks to the soft grip
- Incl. 2 nozzles for different viscosities of lacquer/glaze/paint
- Incl. purification brush for cleaning the uptake
- Incl. purification needle for cleaning the spray nozzle
- Incl. container for examination of viscosity
- Incl. lid for paint container
- Incl. 800 ml paint container with measuring scale