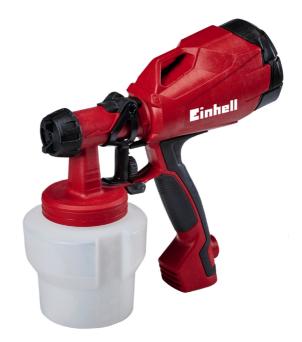

Paint Spray Gun

Item No.: 4260010

Ident No.: 11015

Bar Code: 4006825613780

The TC-SY 500 P is a hand-held system for small and medium-size work surfaces and is adapted for lacquer and glaze. The paint flow regulation as well as the adjustable air cap for vertical, horizontal and round jet enable exact and flexible adaptation to every application. The removable spray head makes the change of paint as well as the cleaning of all elements which come into contact with the paint to child's play. The suspension device is proper for space-saving storage. Included in the delivery are two nozzles for different viscosities of lacquer and glaze, a purification brush, a purification needle, a 1000 ml paint container with an opposite lid and a container for examination of the viscosity.

## **Features**

- Hand-held system for small and medium-size work spaces
- Adapted for spraying of lacquers and glazes
- Removable spray head for cleaning all paint-leading elements
- Paint flow regulation for ideal adaptation of paint application
- Adjustable air cap for vertical, horizontal and round jet
- Safe and comfortable handling thanks to the soft grip
- Practical suspension device for space-saving storage
- Incl. 2 nozzles for different viscosities of lacquer and glaze
- Incl. purification brush for cleaning the uptake
- Incl. purification needle for cleaning the spray nozzle
- Incl. container for examination of viscosity
- Incl. lid for paint container
- Incl. 1000 ml paint container with measuring scale