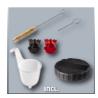

Paint Spray Gun

Item No.: 4260010

Ident No.: 11015

Bar Code: 4006825613780

The TC-SY 500 P is a hand-held system for small and medium-size work surfaces and is adapted for lacquer and glaze. The paint flow regulation as well as the adjustable air cap for vertical, horizontal and round jet enable exact and flexible adaptation to every application. The removable spray head makes the change of paint as well as the cleaning of all elements which come into contact with the paint to child's play. The suspension device is proper for space-saving storage. Included in the delivery are two nozzles for different viscosities of lacquer and glaze, a purification brush, a purification needle, a 1000 ml paint container with an opposite lid and a container for examination of the viscosity.

## **Features**

- Hand-held system for small and medium-size work spaces
- Adapted for spraying of lacquers and glazes
- Removable spray head for cleaning all paint-leading elements
- Paint flow regulation for ideal adaptation of paint application
- Adjustable air cap for vertical, horizontal and round jet
- Safe and comfortable handling thanks to the soft grip
- Practical suspension device for space-saving storage
- Incl. 2 nozzles for different viscosities of lacquer and glaze
- Incl. purification brush for cleaning the uptake
- Incl. purification needle for cleaning the spray nozzle
- Incl. container for examination of viscosity
- Incl. lid for paint container
- Incl. 1000 ml paint container with measuring scale