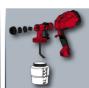

Paint Spray Gun

Item No.: 4260010

Ident No.: 11015

Bar Code: 4006825613780

The TC-SY 500 P is a hand-held system for small and medium-size work surfaces and is adapted for lacquer and glaze. The paint flow regulation as well as the adjustable air cap for vertical, horizontal and round jet enable exact and flexible adaptation to every application. The removable spray head makes the change of paint as well as the cleaning of all elements which come into contact with the paint to child's play. The suspension device is proper for space-saving storage. Included in the delivery are two nozzles for different viscosities of lacquer and glaze, a purification brush, a purification needle, a 1000 ml paint container with an opposite lid and a container for examination of the viscosity.

## **Features**

- Hand-held system for small and medium-size work spaces
- Adapted for spraying of lacquers and glazes
- Removable spray head for cleaning all paint-leading elements
- Paint flow regulation for ideal adaptation of paint application
- Adjustable air cap for vertical, horizontal and round jet
- Safe and comfortable handling thanks to the soft grip
- Practical suspension device for space-saving storage
- Incl. 2 nozzles for different viscosities of lacquer and glaze
- Incl. purification brush for cleaning the uptake
- Incl. purification needle for cleaning the spray nozzle
- Incl. container for examination of viscosity
- Incl. lid for paint container
- Incl. 1000 ml paint container with measuring scale