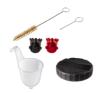

Paint Spray Gun

Item No.: 4260010

Ident No.: 11015

Bar Code: 4006825613780

The TC-SY 500 P is a hand-held system for small and medium-size work surfaces and is adapted for lacquer and glaze. The paint flow regulation as well as the adjustable air cap for vertical, horizontal and round jet enable exact and flexible adaptation to every application. The removable spray head makes the change of paint as well as the cleaning of all elements which come into contact with the paint to child's play. The suspension device is proper for space-saving storage. Included in the delivery are two nozzles for different viscosities of lacquer and glaze, a purification brush, a purification needle, a 1000 ml paint container with an opposite lid and a container for examination of the viscosity.

## **Features**

- Hand-held system for small and medium-size work spaces
- Adapted for spraying of lacquers and glazes
- Removable spray head for cleaning all paint-leading elements
- Paint flow regulation for ideal adaptation of paint application
- Adjustable air cap for vertical, horizontal and round jet
- Safe and comfortable handling thanks to the soft grip
- Practical suspension device for space-saving storage
- Incl. 2 nozzles for different viscosities of lacquer and glaze
- Incl. purification brush for cleaning the uptake
- Incl. purification needle for cleaning the spray nozzle
- Incl. container for examination of viscosity
- Incl. lid for paint container
- Incl. 1000 ml paint container with measuring scale