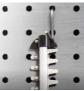

## Electric Hedge Trimmer

Item No.: 3403460

Ident No.: 11012

Bar Code: 4006825585049

The GH-EH 4245 electric hedge trimmer is a powerful and reliable tool which provides very good service for trimming hedges, shrubs and bushes. Its counter-rotating, double-bladed safety cutters of laser-cut and diamond cutted steel achieve good cutting results. For efficient power transmission there is a robust metal gearing with a long service life. An additional handle and a low weight make for effortless operation.

## **Features**

- Low weight for comfortable handling
- Softgrip
- ON/OFF-dead man's safety switch
- Additional handle for optimal handling
- Large hand protection shield
- Aluminium knife cover
- Safety blades made of laser-cut and diamond cutted steel
- Metal gearing for long life
- Cable strain-relief clip