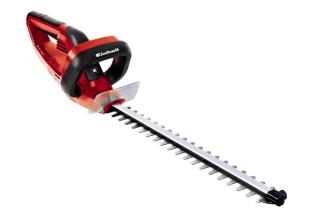

## Electric Hedge Trimmer

Item No.: 3403460

Ident No.: 11012

Bar Code: 4006825585049

The GH-EH 4245 electric hedge trimmer is a powerful and reliable tool which provides very good service for trimming hedges, shrubs and bushes. Its counter-rotating, double-bladed safety cutters of laser-cut and diamond cutted steel achieve good cutting results. For efficient power transmission there is a robust metal gearing with a long service life. An additional handle and a low weight make for effortless operation.

## **Features**

- Low weight for comfortable handling
- Softgrip
- ON/OFF-dead man's safety switch
- Additional handle for optimal handling
- Large hand protection shield
- Aluminium knife cover
- Safety blades made of laser-cut and diamond cutted steel
- Metal gearing for long life
- Cable strain-relief clip

### **Technical Data**

- Mains supply 230 V | 50 Hz - Power 420 W - Idle speed 1600 min^-1 - Cutting length 450 mm - Sword length 510 mm - Spacing between teeth 16 mm - Cuts per minute 3200 min^-1